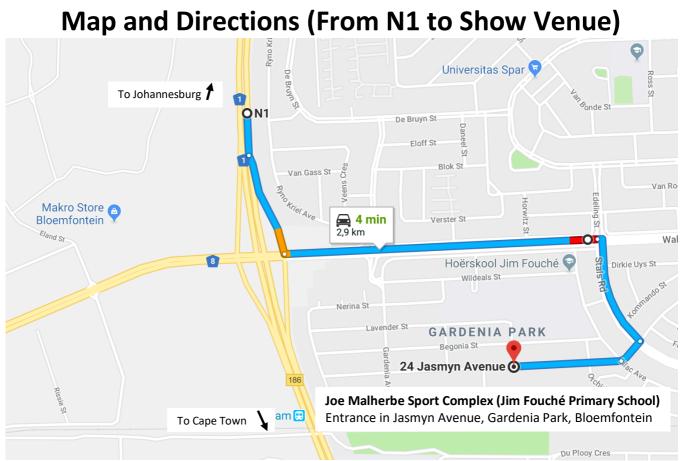

## N1

Bloemfontein NU, Bloemfontein, 9301

| 1          | 1. | Head south on N1/N8 toward Exit 186                                  | 170 m  |
|------------|----|----------------------------------------------------------------------|--------|
| 3          | 2. | Take exit 186 for N8/M19 toward 186/Bloemfontein/Haldon Rd/Kimberley | 170 m  |
| ٦          | 3. | Turn left onto Walter Sisulu Rd                                      | 450 m  |
| <b>r</b> ⁺ | 4. | Turn right onto Stals Rd                                             | 1.3 km |
| r          | 5. | Turn right onto Ellenberger St                                       | 500 m  |
| <b>,</b> † | 6. | Continue onto Jasmyn Ave                                             | 110 m  |
|            |    |                                                                      | 450 m  |

24 Jasmyn Ave

Gardenia Park, Bloemfontein, 9301