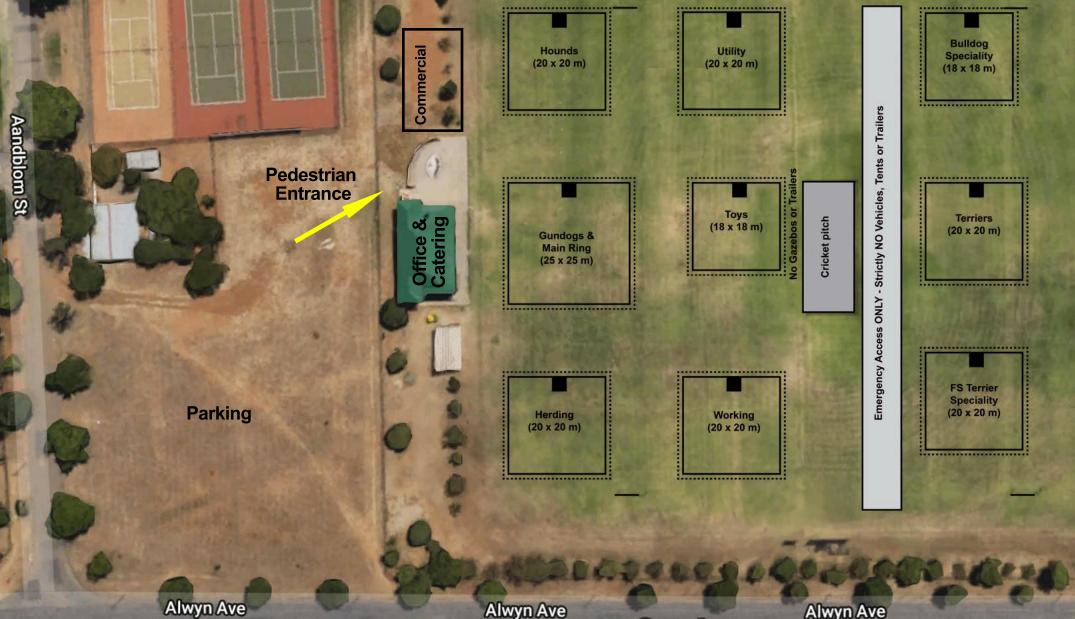

Central Cluster Weekend (31 Aug - 2 Sept 2018)

Joe Malherbe Sport Complex, Jasmyn Avenue, Gardenia Park, Bloemfontein

- Benching permitted from 15h00 on Thursday, 30 Aug 2018.
- Strictly no vehicles on the grounds (OFF-LOADING ONLY).
- Warning: Water pipes lines will be marked with flags. If damaged, it will be for your own account.
- The committee reserves the right to alter rings should it be necessary prior to the show.

Jasmyn A **Jasmyn** Ave Ave **Vehicle Entrance** Parking Parking Bulldog Utility Speciality (20 x 20 m) (18 x 18 m) Trailers 5 Tents NO Vehicles Toys Terriers Cricket pitch (18 x 18 m) (20 x 20 m) **ONLY - Strictly** Acc **FS** Terrier