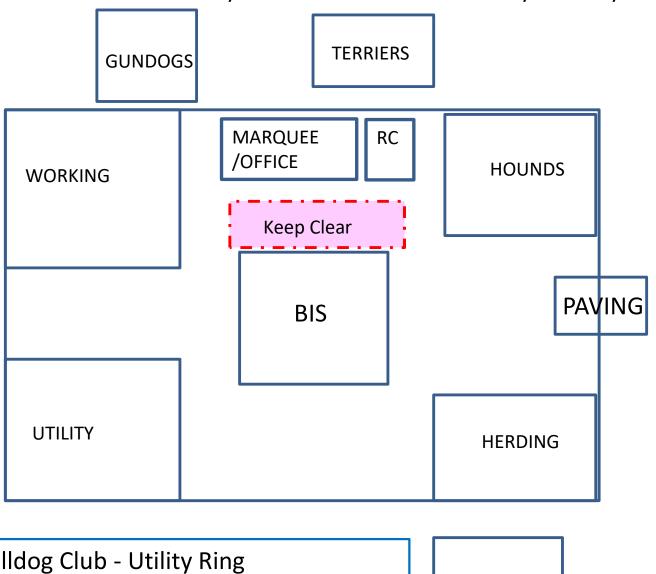

SA Bulldog Club - Utility Ring Witswatersrand Corgi Club - Herding Ring

**TOYS**