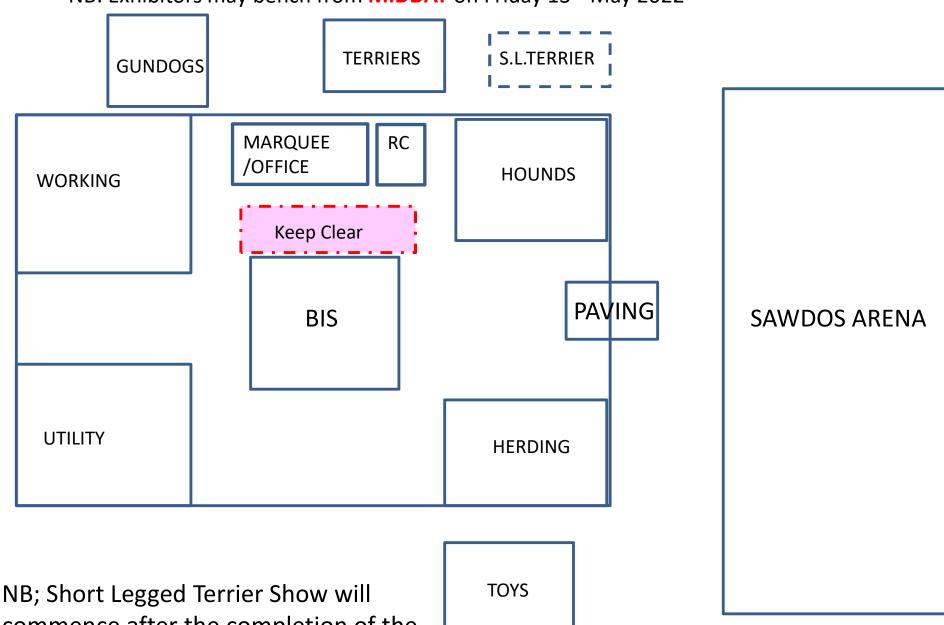

## Ring Plan for NTH TSHWANE CH SHOW 2 NOT BEFORE 10AM 14<sup>th</sup> MAY 2022

NB: Exhibitors may bench from MIDDAY on Friday 13<sup>th</sup> May 2022

NB; Short Legged Terrier Show will commence after the completion of the Terrier group at Nth Tshwane Ch Show.