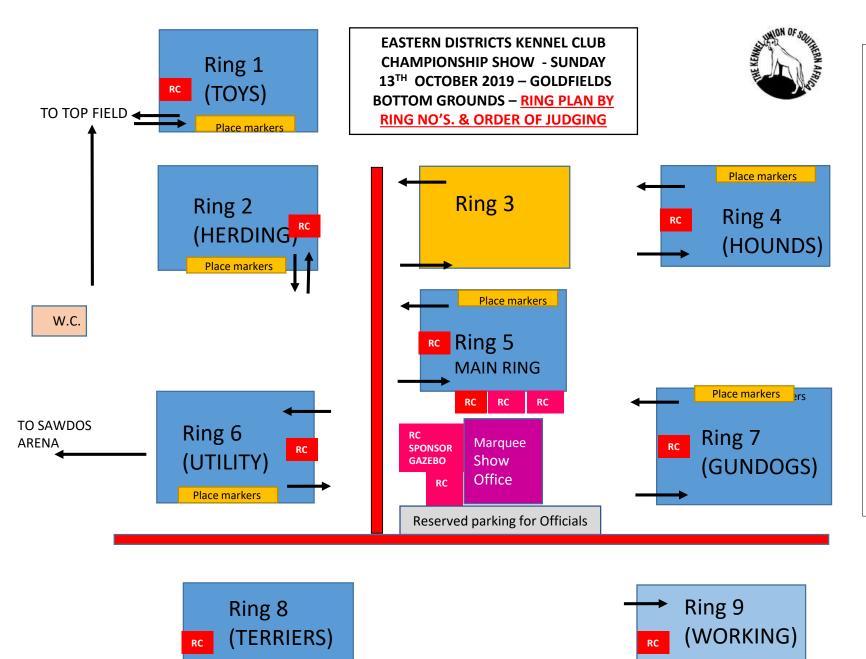

#### MAIN RING (Ring 5) – Liz Megginson (RSA)

CHILD & JUNIOR HANDLER - START 07h30

#### ALL BREED JUDGING WILL START AT 08h00

Ring 1 - Sally Burns (IRE)

**TOYS & Group** 

Ring 2 - Simon Rooney (IRE)

**HERDING & Group - Before Utility** 

Ring 4 - Liz Megginson (RSA)

IRISH WOLFHOUNDS – followed by:

Ring 4 - Giselle Brits

HOUNDS (Bal) - Dachshunds will be judged last & Group

Ring 6 - Simon Rooney (IRE)

**UTILITY & Group – After Herding** 

Ring 7 – Renier Janse van Rensburg (RSA)

**GUNDOGS & Group** 

Ring 8 - Sue Bruno (Aus)

**TERRIERS & Group** 

Ring 9 – Catherine Rooney (IRE)

**WORKING & Group** 

MAIN RING – Sally Burns (IRE) – IN SHOW FINALS

Ring 3 - SA DACHSHUND CLUB SHOW.