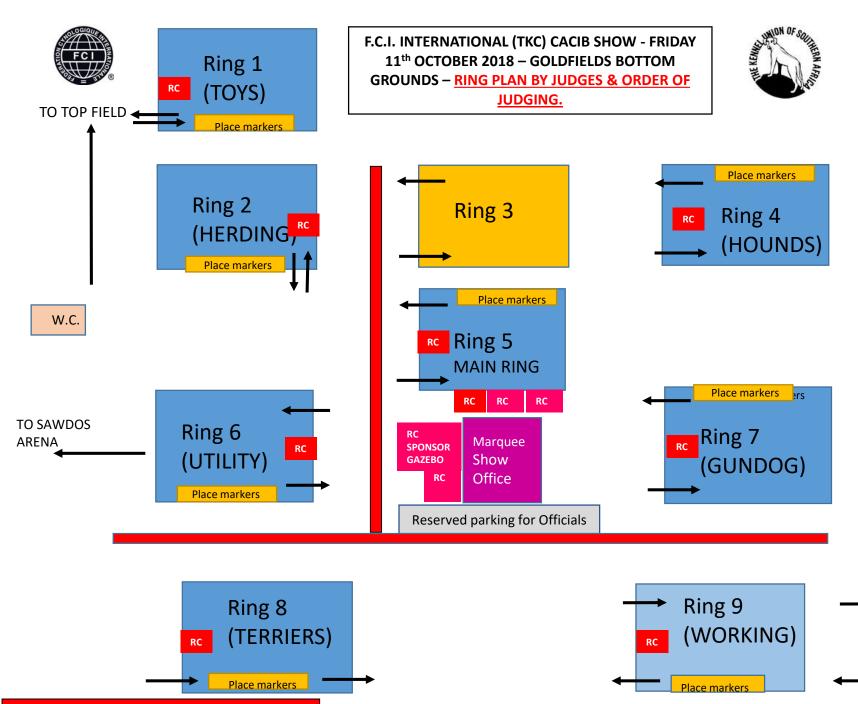

Ring 1 – Sue Bruno (Aus)

Group 2 (Part) – Affenpinscher, Anatolian, Miniature Pinscher

ROYAL CANIN®

Group 10 (Part) – Italian Greyhound

Group 5 (Part) - Pomeranian

Group 9 (Part) – Toy Breeds

Ring 2 - Sue Bruno (Australia)

Group 1 (Bal) & Group START TIME
Group 2 – Kangal Coban Kopeg Dog FOR ALL

Group 2 – Kangal Coban Kopeg Dog

Ring 4 – Wendy Davies (RSA) GROUPS IS
Group 4 & Group 09h00

Group 6 & Group

Group 10 (Bal) & Group

Ring 5 - MAIN RING - Sally Burns (IRE)

Group 5 (Bal) & Group - Before Group 2

MAIN RING - Simon Rooney (IRE) - IN SHOW FINALS

Ring 6 - Catherine Rooney (IRE)

Group 2 (Part) - Bulldog, Min Schnauzer & Shar Pei

Group 1 (Part) – Schipperke

Group 5 - Utility Breeds

Group 6 (Part) – Dalmatian

Group 8 (Part) – Portuguese Water Dog

Group 9 (Bal) & Group - Utility Breeds

Ring 7 – Christine Sandford (RSA)

Group 7 & Group

Group 8 (Bal) & Group

Ring 8 - Lourens Ten Napel (RSA)

Group 3 & Group

Ring 9 - Sally Burns (IRE)

Group 2 (Bal) & Group - After Group 5 & Group

#### Ring 1 – Sue Bruno (Aus) - First

Group 2 (Part) – Affenpinscher, Anatolian, Miniature Pinscher

Group 10 (Part) - Italian Greyhound

Group 5 (Part) - Pomeranian

Group 9 (Part) - Toy Breeds

#### Ring 2 - Sue Bruno (Aus) - Second

Group 1 (Bal) & Group

START TIME FOR ALL

09h00

Group 2 – Kangal Coban Kopeg Dog

**GROUPS IS** 

Ring 4 – Wendy Davies (RSA)

Group 4 & Group Group 6 & Group

Group 10 (Bal) & Group

#### Ring 5 - MAIN RING - Sally Burns (IRE)

Group 5 (Bal) & Group - Before Group 2

#### Ring 9 - Sally Burns (IRE)

Group 2 (Bal) & Group - After Group 5 & Group

#### Ring 6 - Catherine Rooney (IRE)

Group 2 (Part) - Bulldog, Min Schnauzer & Shar Pei

Group 1 (Part) – Schipperke

Group 5 – Utility Breeds

Group 6 (Part) - Dalmatian

Group 8 (Part) – Portuguese Water Dog

Group 9 (Bal) & Group - Utility Breeds

### Ring 7 – Christine Sandford (RSA)

Group 7 & Group

Group 8 (Bal) & Group

## Ring 8 - Lourens Ten Napel (RSA)

Group 3 & Group

#### MAIN RING - Simon Rooney (IRE) - IN SHOW FINALS

→ Ring 10