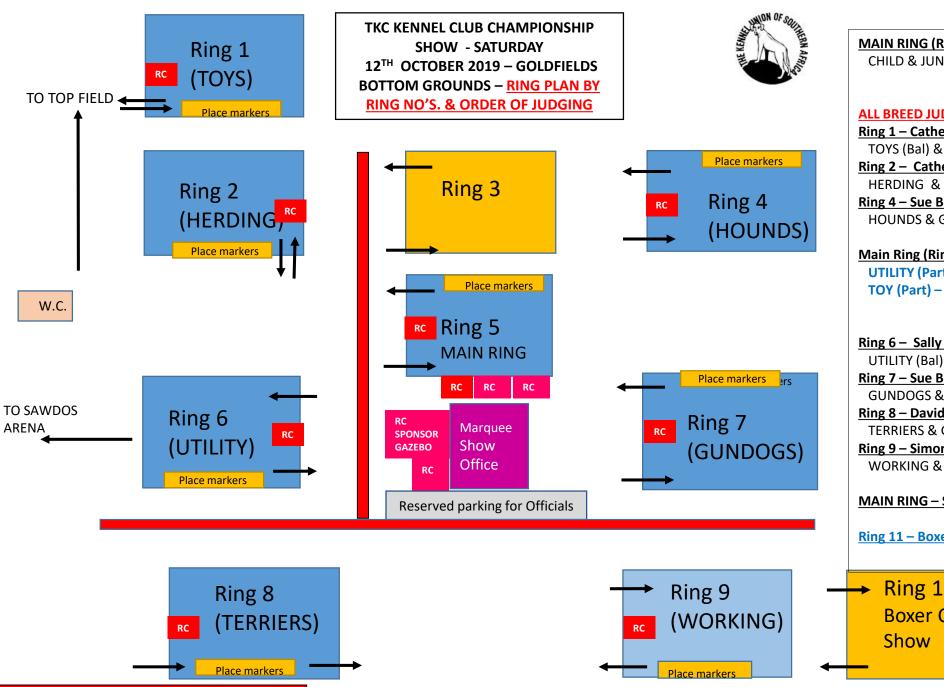

#### MAIN RING (Ring 5) - Jenny Hubbard (RSA)

CHILD & JUNIOR HANDLER - START 07h00

#### **ALL BREED JUDGING WILL START AT 07h30**

#### Ring 1 - Catherine Rooney (IRE)

TOYS (Bal) & Group – After Herding & Group

#### Ring 2 – Catherine Rooney (IRE)

HERDING & Group - Before Toys (Bal) & Group

#### Ring 4 – Sue Bruno (AUS)

**HOUNDS & Group – After Gundogs, Schipperke & Toys (part)** 

#### Main Ring (Ring 5): Sue Bruno (AUS)

UTILITY (Part) - Schipperke - After Gundogs TOY (Part) – Aus. Silky Terrier, Eng. Toy Terrier, Yorkshire **Terrier – After Gundogs & Schipperke** 

#### Ring 6 - Sally Burns (IRE)

UTILITY (Bal) & Group

#### Ring 7 – Sue Bruno (AUS)

**GUNDOGS & Group - Before Hounds** 

#### Ring 8 – David Thompson (RSA)

**TERRIERS & Group** 

#### Ring 9 – Simon Rooney (IRE)

**WORKING & Group** 

#### MAIN RING – Sue Bruno (Aus) – IN SHOW FINALS

Ring 11 – Boxer Club Gold Reef – Start 10h00

Ring 10 **Boxer Club** 

Place markers

= NO BENCHING - EMERGENCY ACCESS