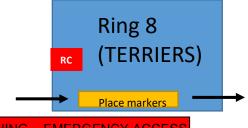

## Ring 8 - Lourens Ten Napel (RSA)

Group 3 & Group

#### Ring 8 – David Thompson (RSA)

**TERRIERS & Group** 

Ring 4 - Giselle Brits

HOUNDS (Bal) - Dachshunds will be judged last & Group

Ring 6 - Simon Rooney (IRE)

**UTILITY & Group – After Herding** 

Ring 7 – Renier Janse van Rensburg (RSA)

**GUNDOGS & Group** 

Ring 8 - Sue Bruno (Aus)