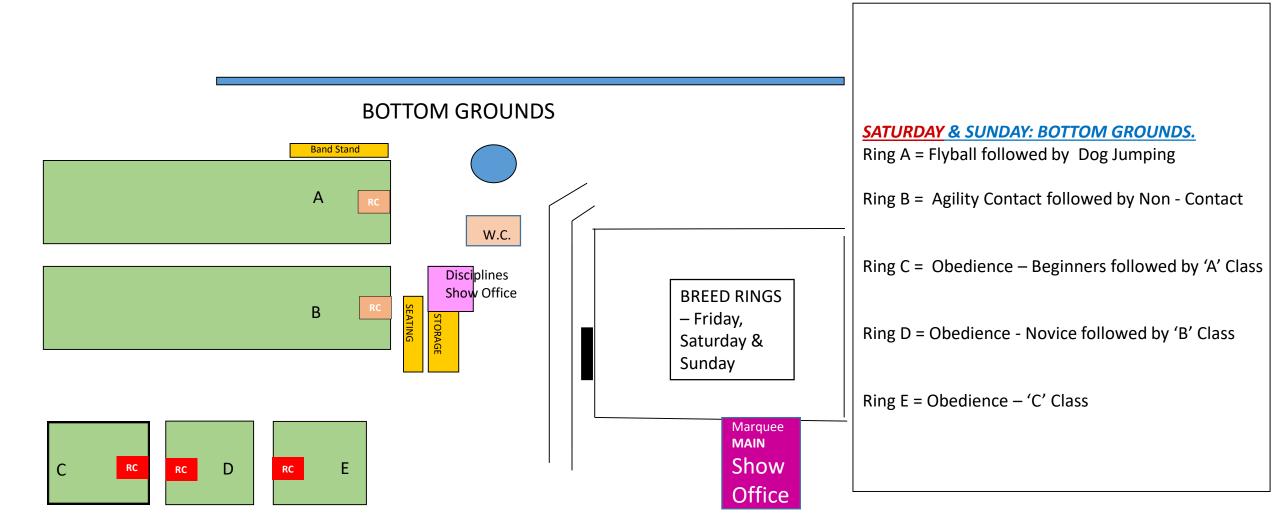

# 2019 TKC KENNEL CLUB 12 October & EASTERN DISTRICTS SHOW 13 October (Disciplines)

# Goldfields Grounds