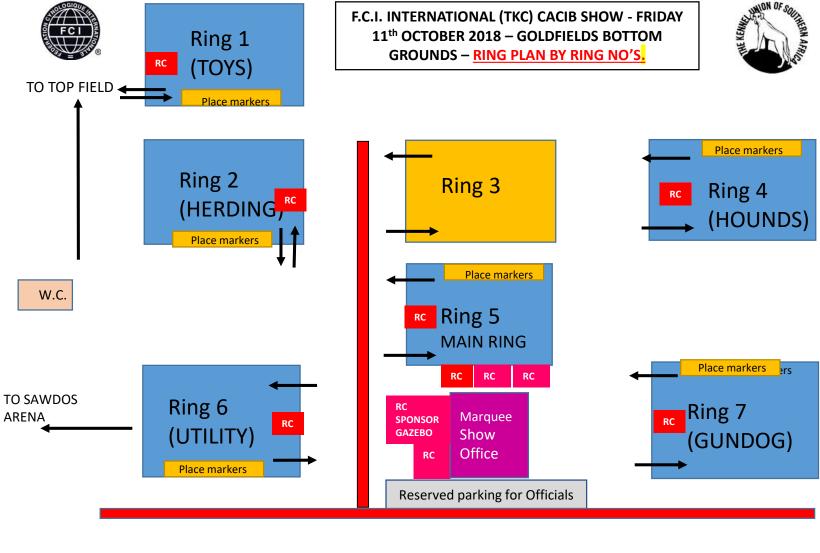

Ring 1 – Sue Bruno (Aus)

Group 2 (Part) – Affenpinscher, Anatolian, Miniature Pinscher

ROYAL CANIN®

Group 10 (Part) – Italian Greyhound

Group 5 (Part) - Pomeranian

Group 9 (Part) – Toy Breeds

Ring 2 - Sue Bruno (Australia)

Group 1 (Bal) & Group START TIME
Group 2 – Kangal Coban Kopeg Dog FOR ALL

Group 2 – Kangal Coban Kopeg Dog

Ring 4 – Wendy Davies (RSA) GROUPS IS
Group 4 & Group 09h00

Group 6 & Group

Group 10 (Bal) & Group

Ring 5 - MAIN RING - Sally Burns (IRE)

Group 5 (Bal) & Group - Before Group 2

MAIN RING - Simon Rooney (IRE) - IN SHOW FINALS

Ring 6 - Catherine Rooney (IRE)

Group 2 (Part) - Bulldog, Min Schnauzer & Shar Pei

Group 1 (Part) – Schipperke

Group 5 - Utility Breeds

Group 6 (Part) – Dalmatian

Group 8 (Part) – Portuguese Water Dog

Group 9 (Bal) & Group - Utility Breeds

Ring 7 – Christine Sandford (RSA)

Group 7 & Group

Group 8 (Bal) & Group

Ring 8 - Lourens Ten Napel (RSA)

Group 3 & Group

Ring 9 - Sally Burns (IRE)

Group 2 (Bal) & Group - After Group 5 & Group