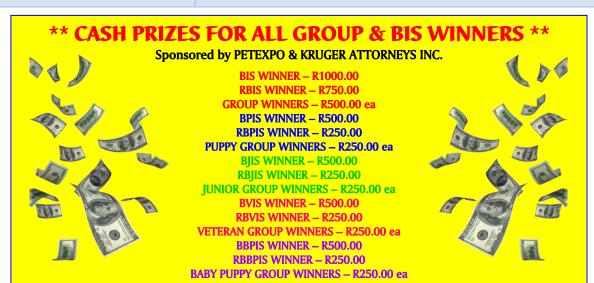

Groups: BIG, BPIG, BBPIG, BJIG, BVIG. Best in Shows: BBPIS, BJIS, BVIS, BPIS, BIS